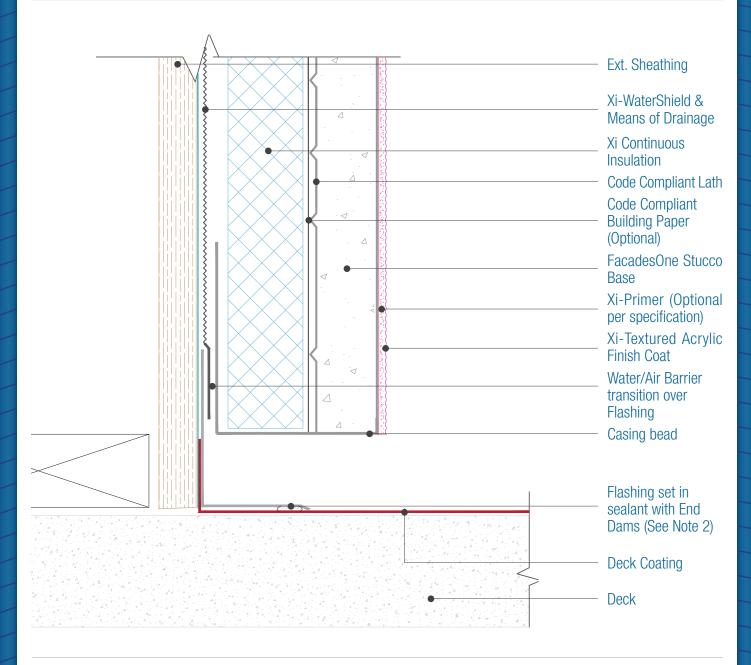

## FacadesOne WaterShield Xi-Series Assembly Deck

Date, 06-15-2021 | Detail, F1WSXI,VI,2 v1

## NOTES:

- 1. FXI WaterShield transition and accessory products and installation can be found in the project specifications, product datasheets and the WaterShield Details.
- 2. The flashing is not typically installed by the Plastering Contractor. Responsibility should be determined before construction.
- 3. Flashing must be watertight, and include end dams if applicable. If the flashing is not installed, backer rod and sealant with weeps is required.
- 4. For full assembly options, materials and placement of materials refer to the specific FACADESXi System specifications.